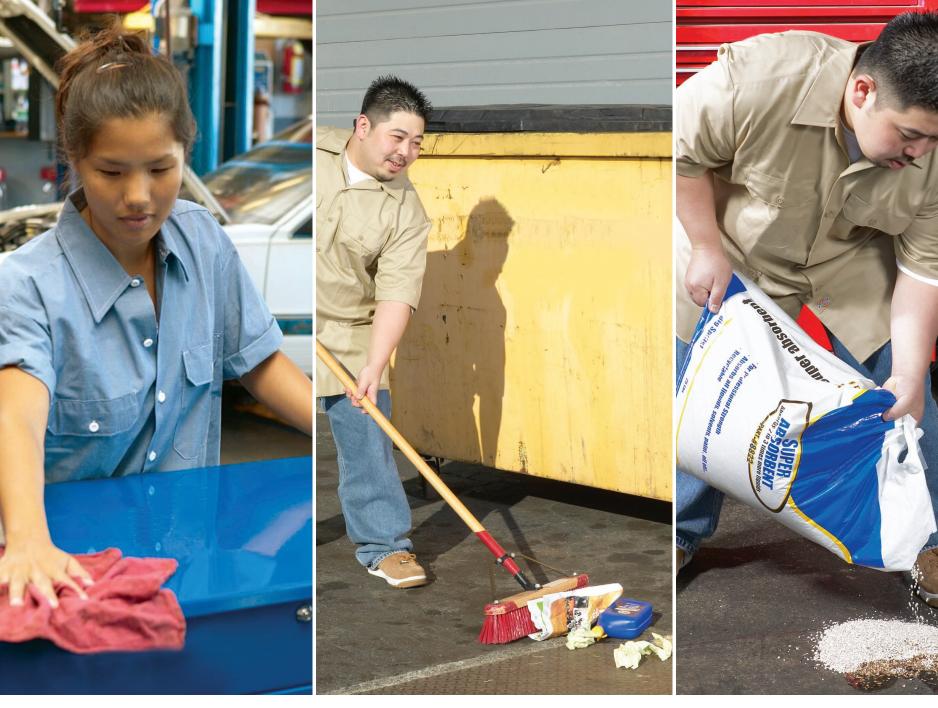

# CLEAN IT RIGHT

Sweep the floor daily to prevent build-up.

Use absorbent for larger spills.

# A S S 00 CLEA N

Sweep the floor daily to prevent build-up.

Use absorbent for larger spills.