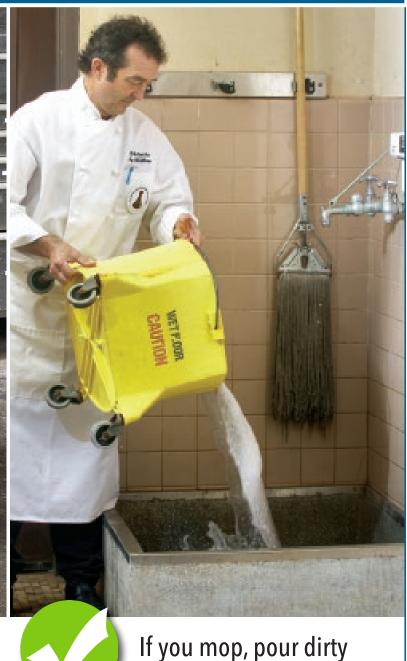

water in an indoor sink.

If you mop, pour dirty water in an indoor sink.

CLEAN & SAFE

Visit *cleanwaterhonolulu.org/clean&safe* for more tips on clean shops. Only Rain Down the Drain! Report other water or fluids running to streets/storm drains by calling 768-3300.