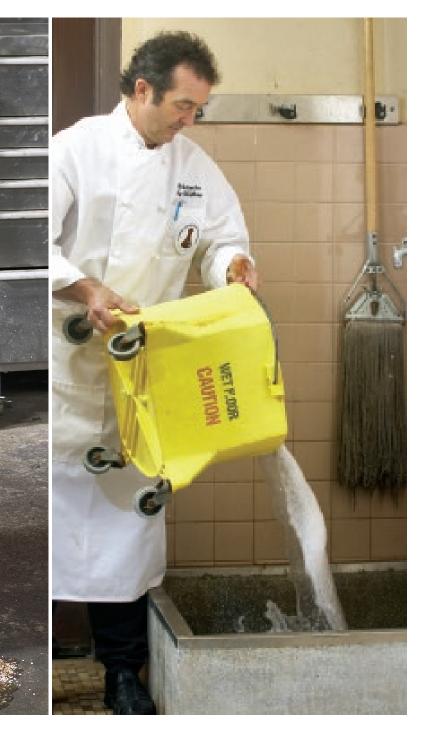

water in an indoor sink.

If you mop, pour dirty water in an indoor sink.

CLEAN & SAFE

Visit *cleanwaterhonolulu.org/clean&safe* for more tips on clean shops. Only Rain Down the Drain! Report other water or fluids running to streets/storm drains by calling 768-3300.