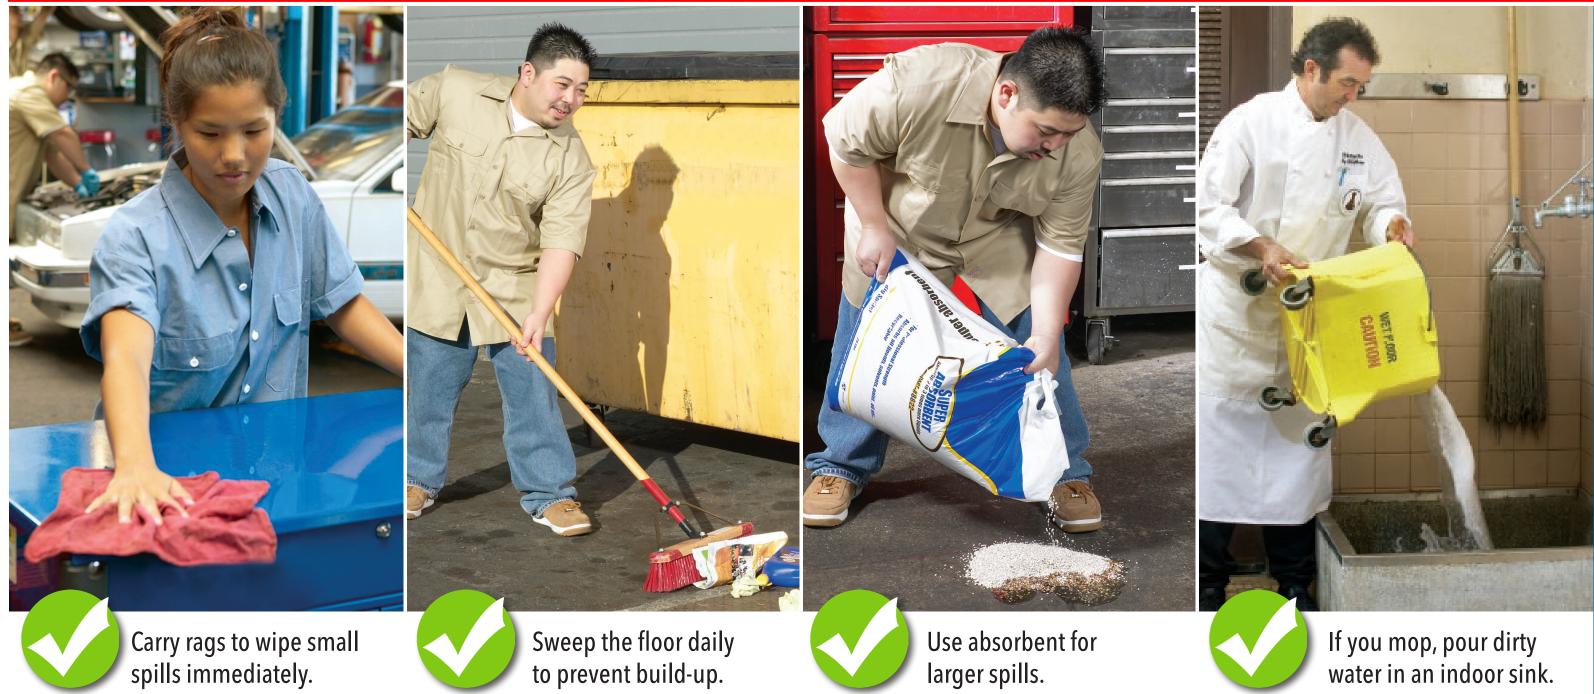

# CLEAN IT RIGHT

Sweep the floor daily to prevent build-up.

Use absorbent for larger spills.

water in an indoor sink.

# A S S 00 CLEA N

Sweep the floor daily to prevent build-up.

Use absorbent for larger spills.

If you mop, pour dirty water in an indoor sink.

CLEAN & SAFE

Visit *cleanwaterhonolulu.org/clean&safe* for more tips on clean shops. Only Rain Down the Drain! Report other water or fluids running to streets/storm drains by calling 768-3300.