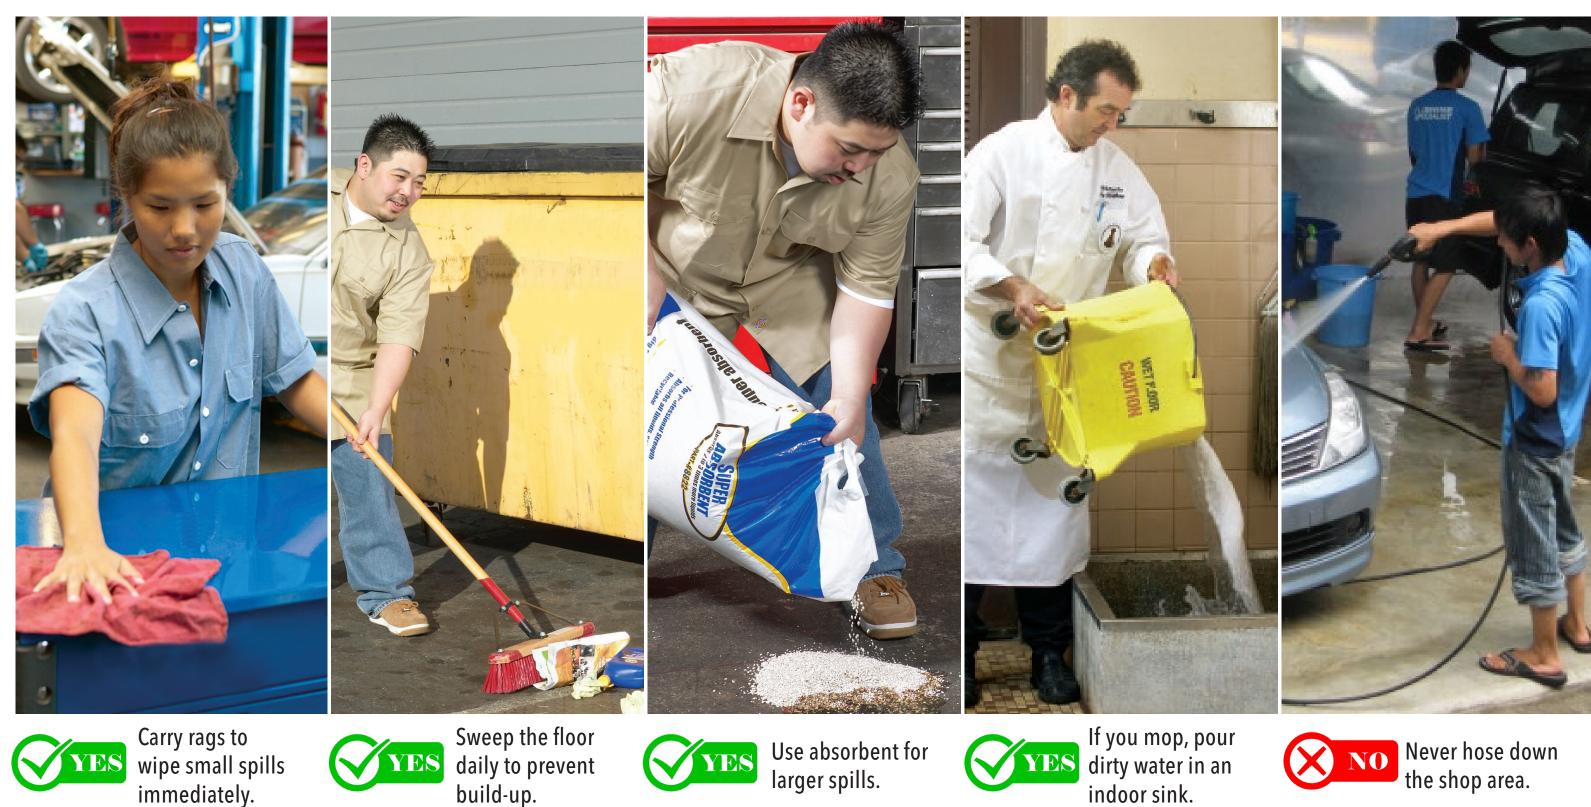

# CLEAN IT RIGHT

Sweep the floor daily to prevent build-up.

Use absorbent for larger spills.

water in an indoor sink.

## **NEVER HOSE DOWN THE SHOP AREA. YOU COULD BE FINED! \$25,000 PER VIOLATION, PER DAY**