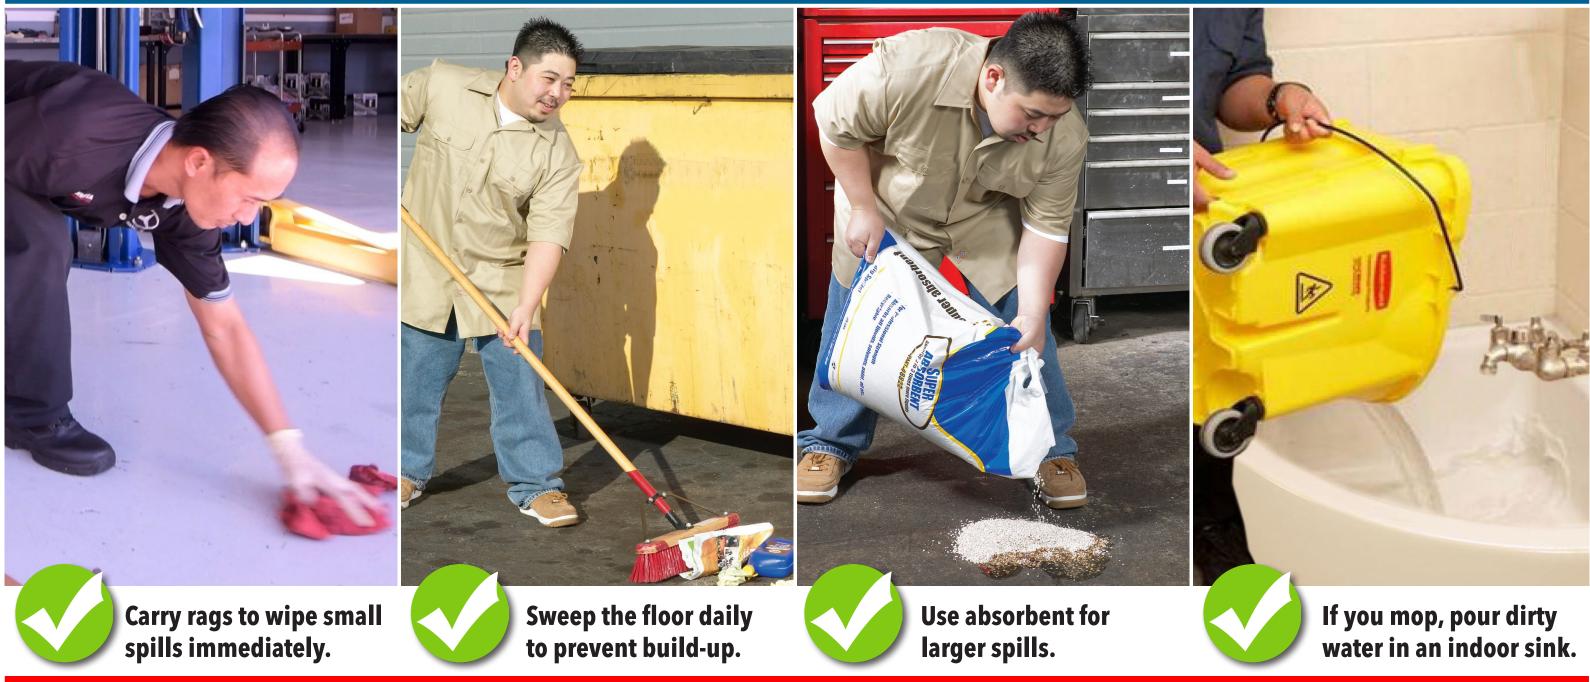

# CLEAN IT RIGHT

Sweep the floor daily to prevent build-up.

Use absorbent for larger spills.

water in an indoor sink.

# A S S 00 CLEA N

Sweep the floor daily to prevent build-up.

Use absorbent for larger spills.