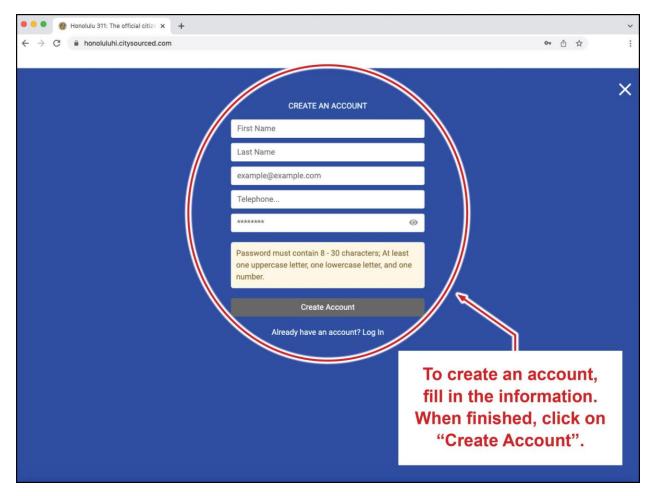

If you would like to receive a follow up, be contacted for more information, or have many potholes to report, create an account to provide your name and contact information.

To create an account, fill in the information requested on the "CREATE AN ACCOUNT" page. When finished, click on "Create Account".