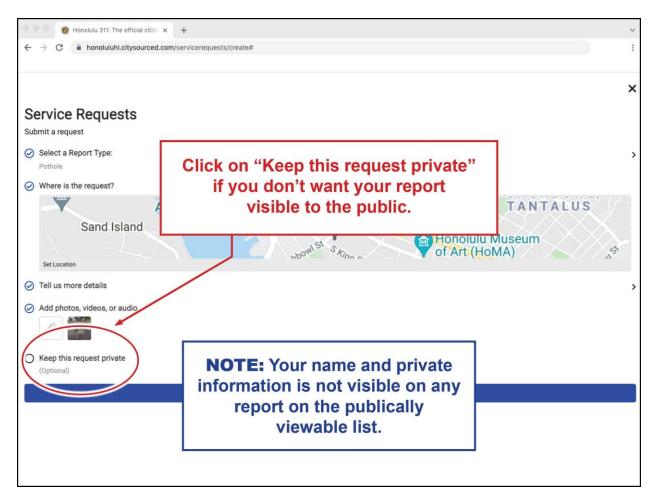

Double click on the photo(s) you want to upload from your computer.

Click on "Keep this request private" if you don't want your report visible to the public. Note: Your name and private information is not visible on any report on the publically viewable list.