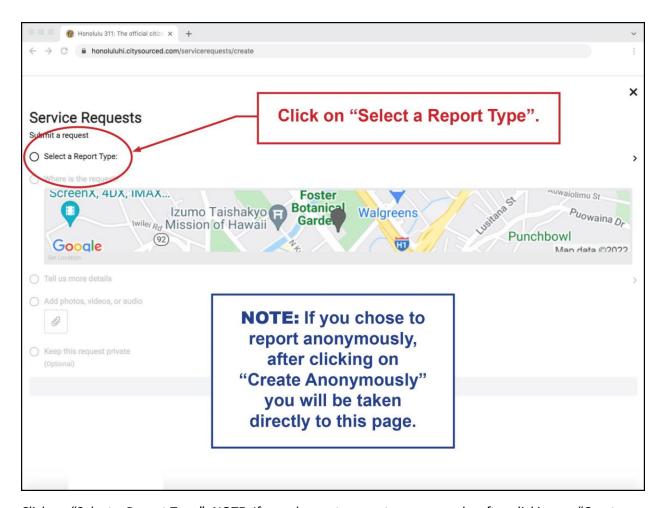

This is your account page. Click on the "Requests" icon to report a pothole.

Click on "Create a Request" on the pop up menu.

Click on "Select a Report Type". NOTE: If you choose to report anonymously, after clicking on "Create Anonymously" you will be taken directly to this page.