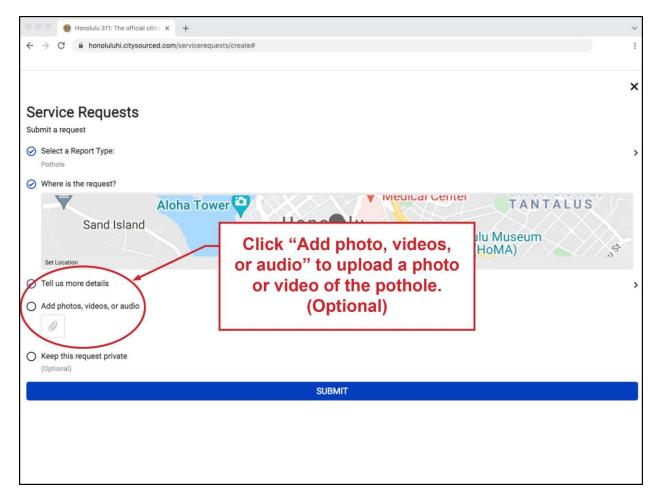

Click on "Tell us more details".

Type in as much detail as possible about the pothole, including size, shape, location in the road, nearest landmarks, etc.

Click on "DONE" when finished.

Click "Add photos, videos, or audio" to upload a photo or video of the pothole. (Optional)

Double click on the photo(s) you want to upload from your computer.

Click on "Keep this request private" if you don't want your report visible to the public. Note: Your name and private information is not visible on any report on the publically viewable list.