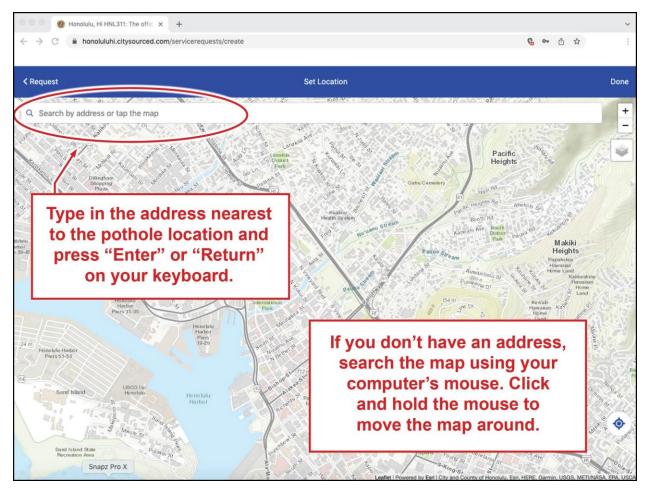

Click on "Streets & Transportation".

Click on "Pothole".

Click anywhere on the map.

Type in the address nearest the pothole location and press "enter" or "return" on your keyboard. If you don't have an address, search the map using your computer's mouse. Click and hold the mouse move the map around.