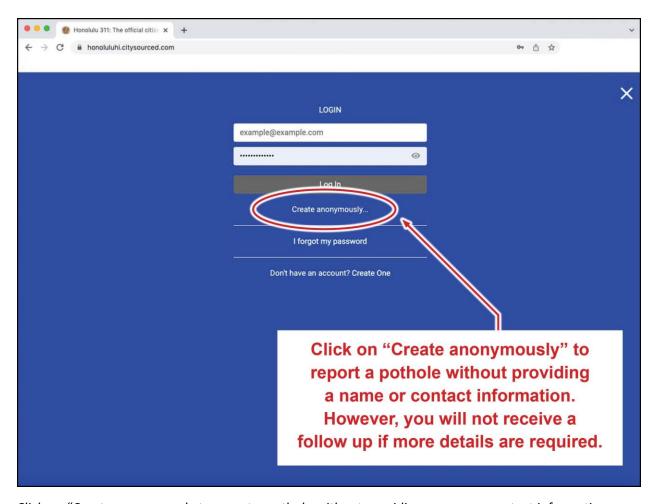

Screenshot of the Honolulu 311 homepage

To begin filing a report, click on the "Requests" icon.

Click on "Create a Request" on the pop-up menu

Click on "Create anonymously to report a pothole without providing a name or contact information. However, you will not receive a follow up if more details are requires.