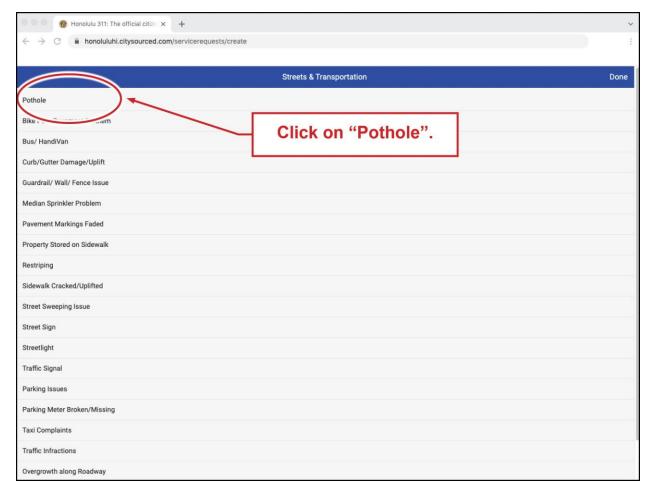

Click on "Streets & Transportation".

Click on "Pothole".

Click anywhere on the map.

Type in the address nearest the pothole location and press "enter" or "return" on your keyboard. If you don't have an address, search the map using your computer's mouse. Click and hold the mouse move the map around.