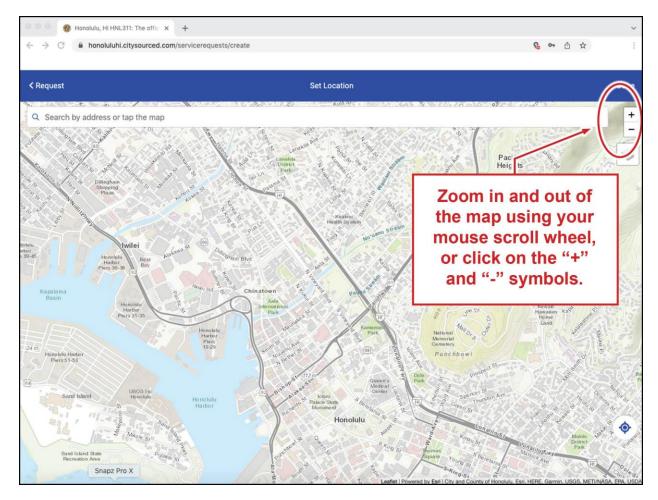

Zoom in and out of the map using your mouse scroll wheel, or click on the plus and minus symbols.

Single click on the location of the pothole on the map to drop a place marker.

Click on "done" when finished.