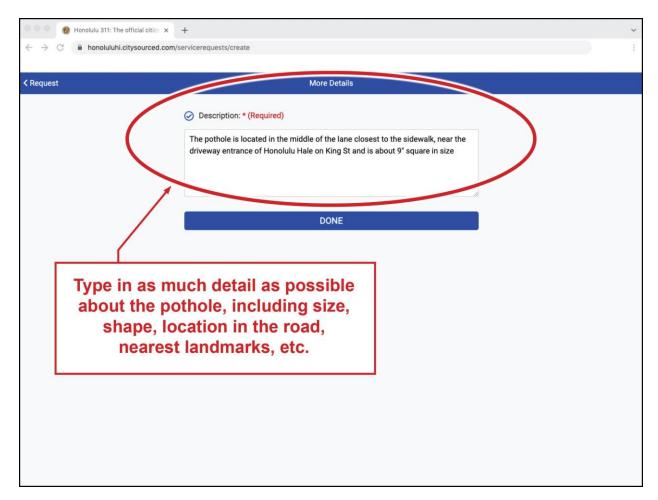

Click on "Tell us more details".

Type in as much detail as possible about the pothole, including size, shape, location in the road, nearest landmarks, etc.

Click on "DONE" when finished.

Click "Add photos, videos, or audio" to upload a photo or video of the pothole. (Optional)