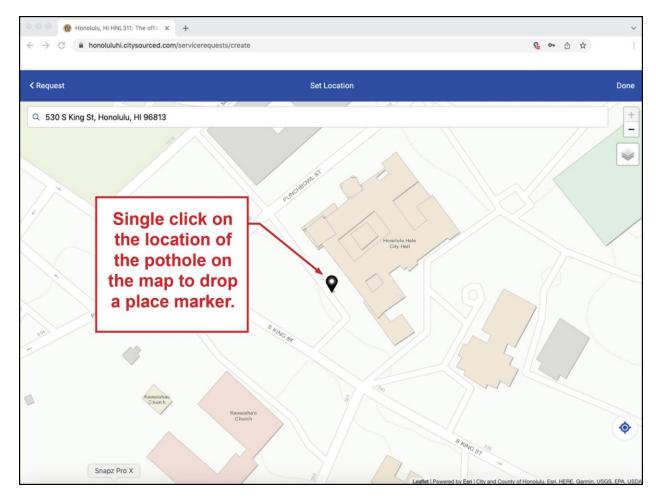

Zoom in and out of the map using your mouse scroll wheel, or click on the plus and minus symbols.

Single click on the location of the pothole on the map to drop a place marker.

Click on "done" when finished.