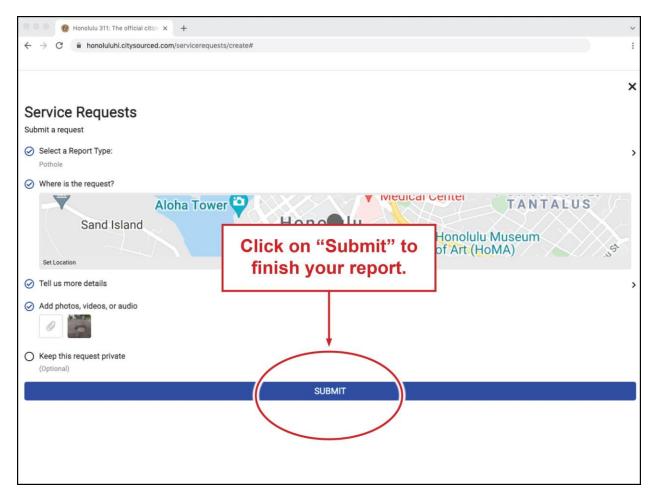

ouse move the map around.



Zoom in and out of the map using your mouse scroll wheel, or click on the plus and minus symbols.



Single click on the location of the pothole on the map to drop a place marker.



Click on "done" when finished.



Click on "Tell us more details".



Type in as much detail as possible about the pothole, including size, shape, location in the road, nearest landmarks, etc.



Click on "DONE" when finished.



Click "Add photos, videos, or audio" to upload a photo or video of the pothole. (Optional)



Double click on the photo(s) you want to upload from your computer.



Click on "Keep this request private" if you don't want your report visible to the public. Note: Your name and private information is not visible on any report on the publically viewable list.



Click on "Submit" to finish your report.