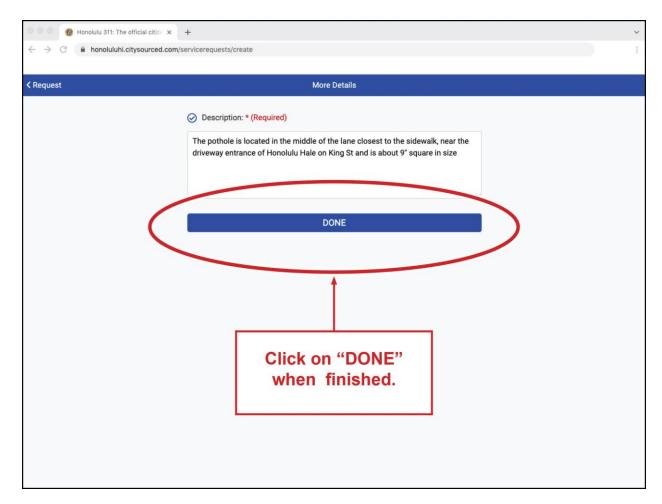

Click on "Tell us more details".

Type in as much detail as possible about the pothole, including size, shape, location in the road, nearest landmarks, etc.

Click on "DONE" when finished.

Click "Add photos, videos, or audio" to upload a photo or video of the pothole. (Optional)