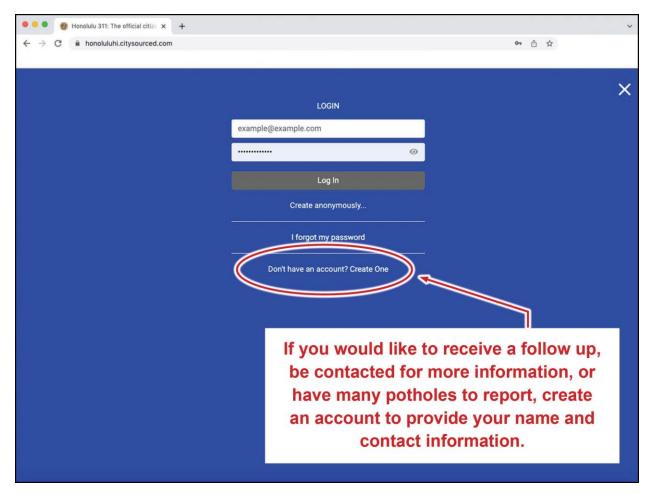

Screenshot of the Honolulu 311 homepage

To begin filing a report, click on the "Requests" icon.

Click on "Create a Request" on the pop-up menu

Click on "Create anonymously to report a pothole without providing a name or contact information. However, you will not receive a follow up if more details are requires.