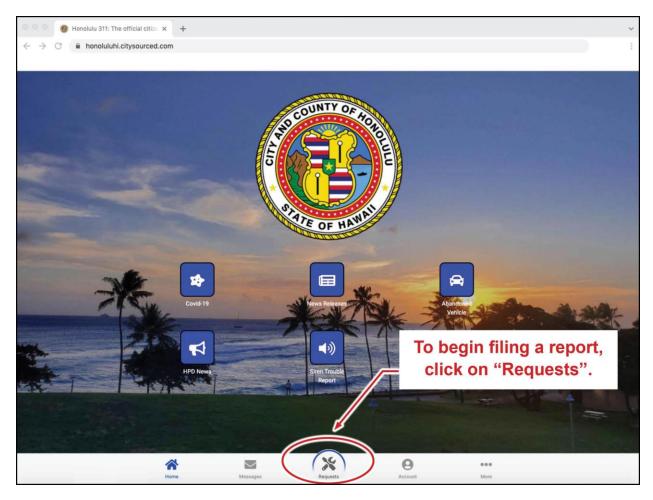

Screenshot of the Honolulu 311 homepage

To begin filing a report, click on the "Requests" icon.

Click on "Create a Request" on the pop-up menu

Click on "Create anonymously to report a pothole without providing a name or contact information. However, you will not receive a follow up if more details are requires.