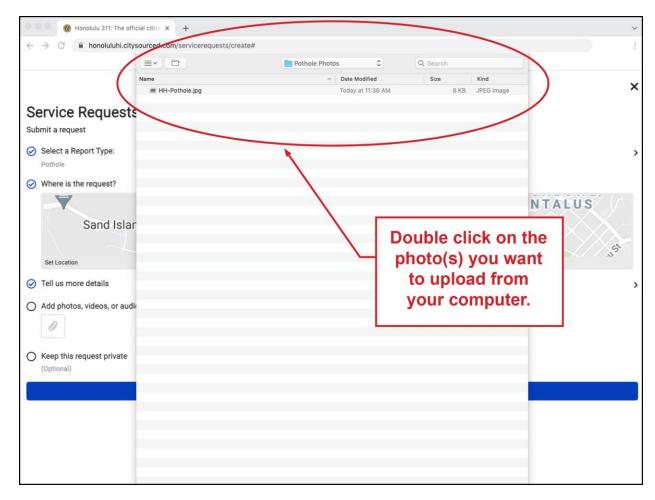

Double click on the photo(s) you want to upload from your computer.

Click on "Keep this request private" if you don't want your report visible to the public. Note: Your name and private information is not visible on any report on the publically viewable list.