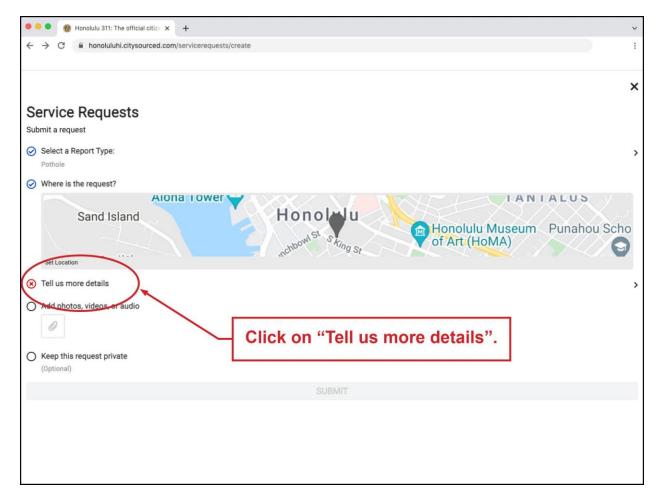

Click on "Tell us more details".

Type in as much detail as possible about the pothole, including size, shape, location in the road, nearest landmarks, etc.

Click on "DONE" when finished.

Click "Add photos, videos, or audio" to upload a photo or video of the pothole. (Optional)