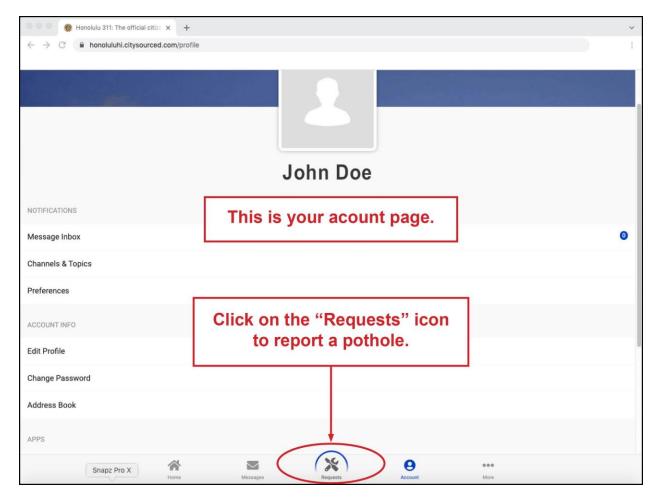

This is your account page. Click on the "Requests" icon to report a pothole.

Click on "Create a Request" on the pop up menu.

Click on "Select a Report Type". NOTE: If you choose to report anonymously, after clicking on "Create Anonymously" you will be taken directly to this page.