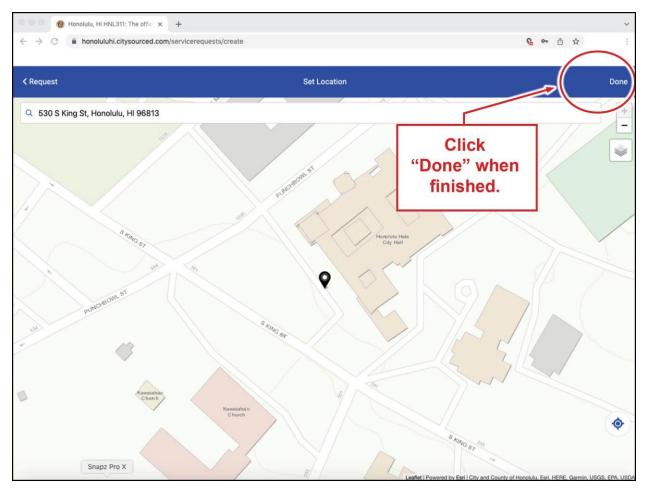

Zoom in and out of the map using your mouse scroll wheel, or click on the plus and minus symbols.

Single click on the location of the pothole on the map to drop a place marker.

Click on "done" when finished.