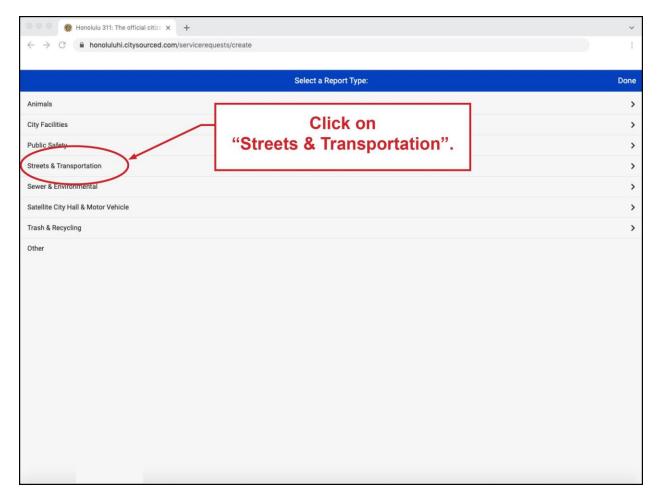

Click on "Streets & Transportation".

Click on "Pothole".

Click anywhere on the map.

Type in the address nearest the pothole location and press "enter" or "return" on your keyboard. If you don't have an address, search the map using your computer's mouse. Click and hold the mouse move the map around.