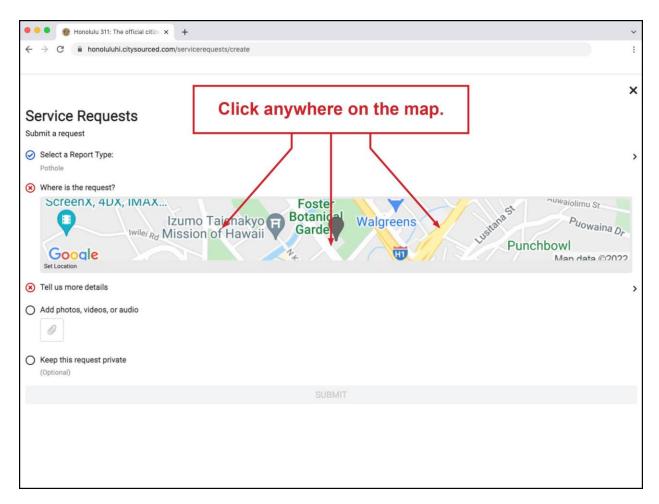

Click on "Streets & Transportation".

Click on "Pothole".

Click anywhere on the map.

Type in the address nearest the pothole location and press "enter" or "return" on your keyboard. If you don't have an address, search the map using your computer's mouse. Click and hold the mouse move the map around.