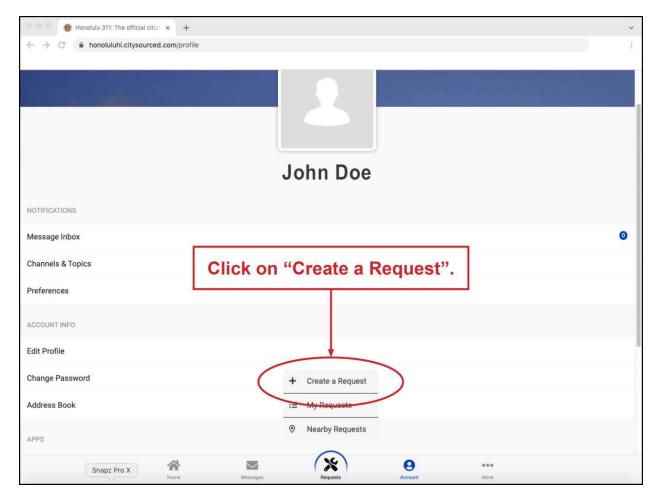

This is your account page. Click on the "Requests" icon to report a pothole.

Click on "Create a Request" on the pop up menu.

Click on "Select a Report Type". NOTE: If you choose to report anonymously, after clicking on "Create Anonymously" you will be taken directly to this page.