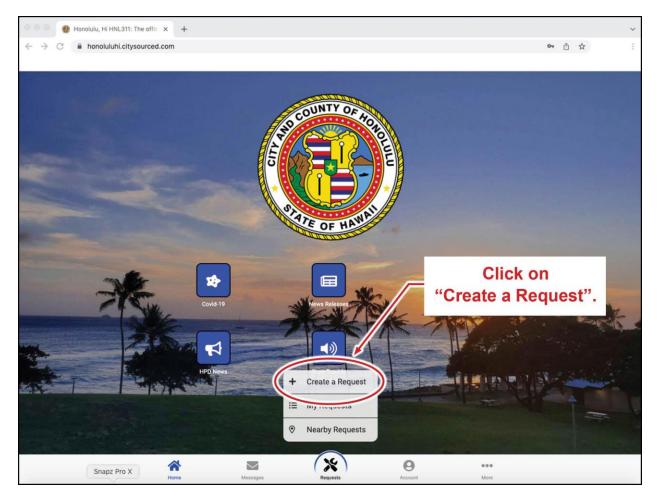

Screenshot of the Honolulu 311 homepage

To begin filing a report, click on the "Requests" icon.

Click on "Create a Request" on the pop-up menu

Click on "Create anonymously to report a pothole without providing a name or contact information. However, you will not receive a follow up if more details are requires.